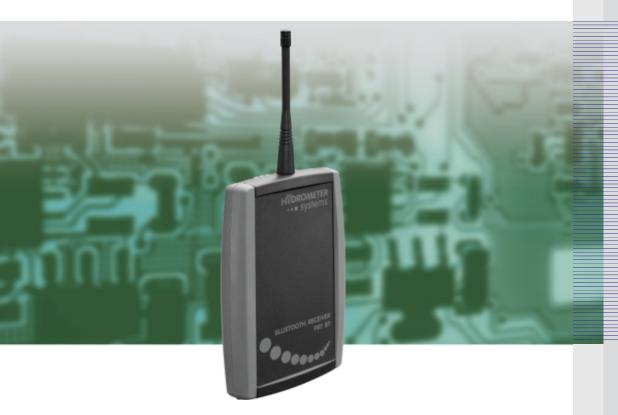

# BLUETOOTH RECEIVER

**EWT** 

RADIO RECEIVER

## **APPLICATION**

The BLUETOOTH RECEIVER is used for mobile walk-by or drive-by meter reading. The received radio data are transmitted via Bluetooth to the IZAR POCKET handheld computer.

#### **FEATURES**

- ▶ Wireless mobile meter reading with a radio range of up to 400 meters
- ▶ High speed Bluetooth data transmission to handhelds
- ▶ Built-in, powerfull accumulator for a maximum uninterrupted operating time of 15 hours
- ▶ Four hours rapid charge with provided power supply unit
- ▶ 5 LED indicators for: power supply, rapid charge, device on, valid/invalid radio telegram received
- Plastic housing with rubber side frame and belt clip