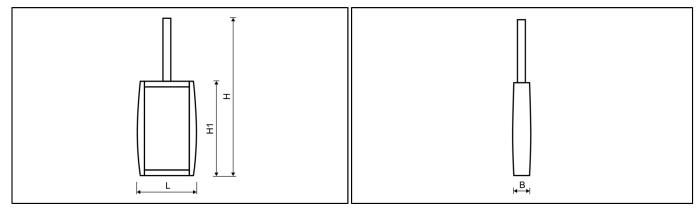

#### **DIMENSIONS**

|                  |    |    | 1   |
|------------------|----|----|-----|
| Length           | L  | mm | 96  |
| Width            | В  | mm | 29  |
|                  | Н  | mm | 250 |
| Height<br>Height | H1 | mm | 155 |